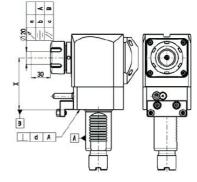

erformance, Quality and Service. All our products are manufactured in Europe in a modern and state of the art production facility to the highest quality standards of ISO 9001.

**EuroDrive** develops and produces products to meet our customers high technical requirements and specifications. Our team of highly trained & skilled technicians and application engineers collaborate with our customers to develop unique solutions.

**EuroDrive** produces Tool Holders for CNC lathes with axial, radial and adjustable style for BMT, VDI and BOT Turrets. Static Tools are offered for Turning, Boring, Face Grooving, Cut Off and Bar Pulling operations.

**EuroDrive** heads can be serviced or sent in for periodic maintenance to any one of our Authorized Service Centres located in the markets we serve.





#### **CONTENTS**



| Specifications         |     |     |  |  |  |
|------------------------|-----|-----|--|--|--|
| Ordering System        |     | 2   |  |  |  |
| Tool Orientation       |     | 8   |  |  |  |
| BMT Turret Tools       |     |     |  |  |  |
| BMT 45 Live            |     | .12 |  |  |  |
| BMT 45 Static          |     | .14 |  |  |  |
| BMT 55 Live            |     | .16 |  |  |  |
| BMT Static             |     | .19 |  |  |  |
| BMT 65 Live            |     | .21 |  |  |  |
| BMT 65 Static          |     | .24 |  |  |  |
| HASS BOT Static        |     | .26 |  |  |  |
| BMT 44 Nakamura        |     | .31 |  |  |  |
| BMT 55 Nakamura        |     | .36 |  |  |  |
| BMT 65 Nakamura        |     | 41  |  |  |  |
| BMT 60 OKUMA           |     | 45  |  |  |  |
| BMT 60