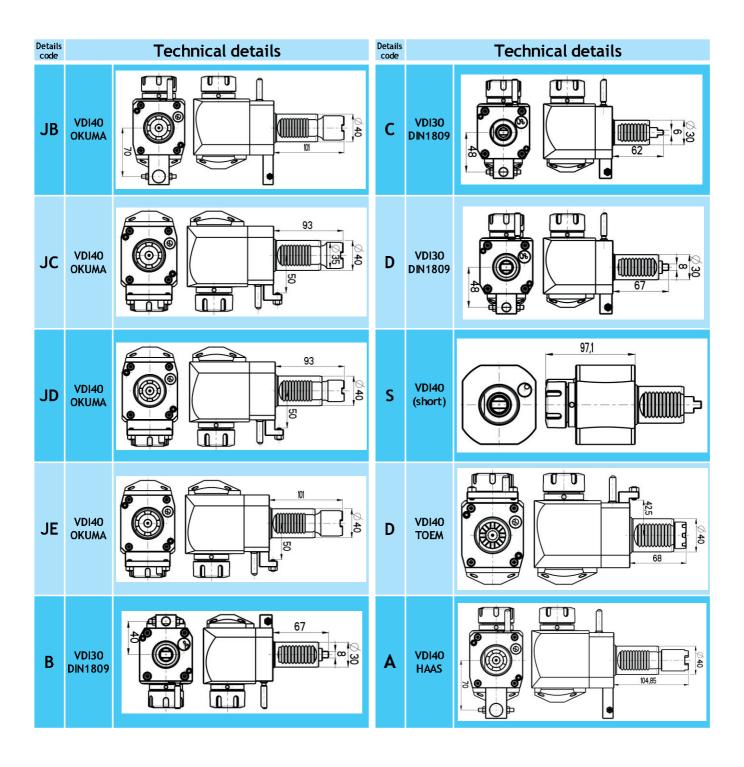

|  |
| BMT 65 Nakamura        |     | 41  |  |  |  |
| BMT 60 OKUMA           |     | 45  |  |  |  |
| BMT 60 Mori Seiki      |     | .51 |  |  |  |
| VDI Turret Tools       |     |     |  |  |  |
| Sauter DIN 5482        |     | 56  |  |  |  |
| Sauter DIN 5480        |     | 59  |  |  |  |
| Duplomatic DIN 1809    |     | 63  |  |  |  |
| Baruffaldi / TOEM      |     | 67  |  |  |  |
| HAAS Turret            |     | .71 |  |  |  |
| OKUMA                  |     | .76 |  |  |  |
| VDI Static DIN 69880   |     | .79 |  |  |  |
| Accessories            |     | 85  |  |  |  |
| Operating instructions |     |     |  |  |  |
| Maintenance Data Sh    | eet | 90  |  |  |  |
|                        |     |     |  |  |  |

# LIVE TOOLHOLDER SYMBOLIZATION



Example: EDL1- 40/251-32/2.2-80A



















# **VDI** Live tools

#### DIN 5482 Operations with VDI Disk-type turret









#### **DIN 5480 Operations with VDI Star-type turret**







# **BMT TURRET TOOLHOLDERS**

#### Suitable for:

ACE

**BFW** 

Biglia

DOOSAN

Gildemeister/ DMG MORI

HAAS

HAAS BMT & BOT

Hardinge

Hwacheon

HYUNDAI WIA

**Jyoti** 

Leadwell

**LMW** 

Mazak

Mori Seiki

Muratec

Nakamura-Tome

**OKUMA** 

**VICTOR** 









# MORI SEIKI LIVE AND STATIC TOOLHOLDERS BMT60

| MORI SEIKI BMT60 | NL 1500/2000/2500/3000      |
|------------------|-----------------------------|
|                  | NLX 1500/2000/2500/3000     |
|                  | NT 3250/4200/4250/4300/5400 |
|                  | NZL 2500                    |

## **CONNECTION TURRET - MORI SEIKI BMT60**





## MORI SEIKI LIVE TO