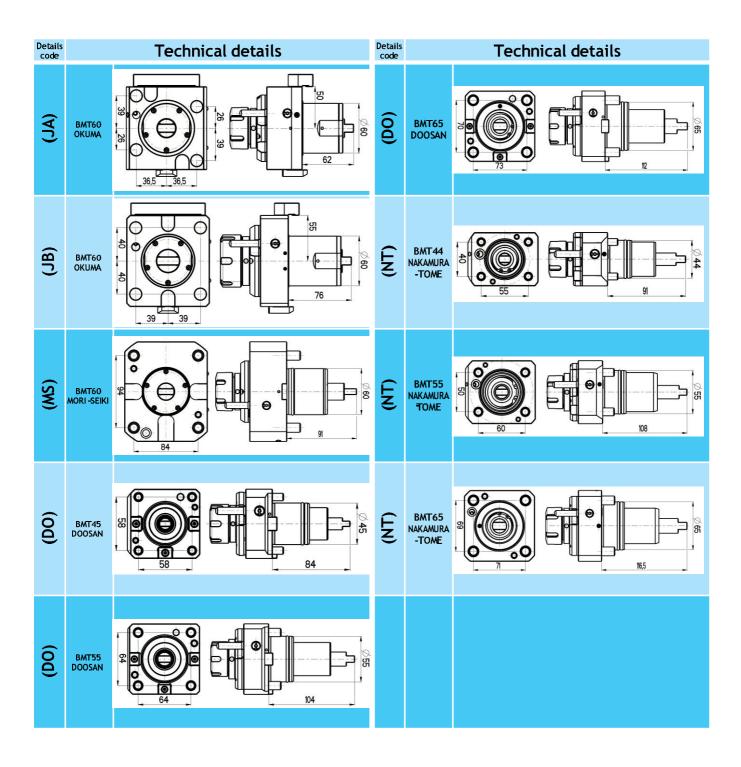

# **BMT TURRET TOOLHOLDERS**

#### Suitable for:

ACE

**BFW** 

Biglia

DOOSAN

Gildemeister/ DMG MORI

HAAS

HAAS BMT & BOT

Hardinge

Hwacheon

HYUNDAI WIA

**Jyoti** 

Leadwell

**LMW** 

Mazak

Mori Seiki

Muratec

Nakamura-Tome

**OKUMA** 

**VICTOR** 