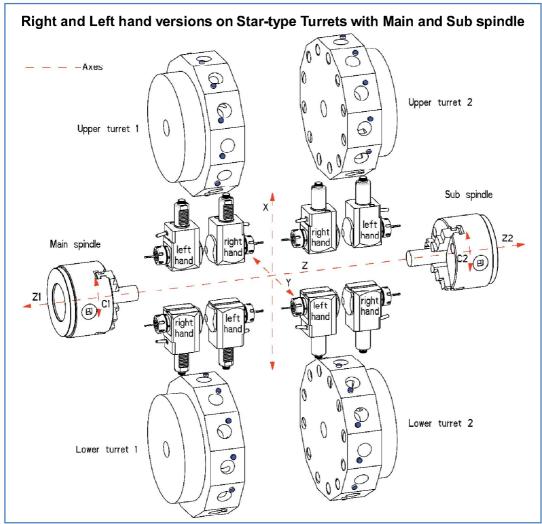

I Turret Tools       |     |     |  |  |  |
| Sauter DIN 5482        |     | 56  |  |  |  |
| Sauter DIN 5480        |     | 59  |  |  |  |
| Duplomatic DIN 1809    |     | 63  |  |  |  |
| Baruffaldi / TOEM      |     | 67  |  |  |  |
| HAAS Turret            |     | .71 |  |  |  |
| OKUMA                  |     | .76 |  |  |  |
| VDI Static DIN 69880   |     | .79 |  |  |  |
| Accessories            |     | 85  |  |  |  |
| Operating instructions |     |     |  |  |  |
| Maintenance Data Sh    | eet | 90  |  |  |  |
|                        |     |     |  |  |  |

# LIVE TOOLHOLDER SYMBOLIZATION



Example: EDL1- 40/251-32/2.2-80A



















# **VDI** Live tools

#### DIN 5482 Operations with VDI Disk-type turret









#### **DIN 5480 Operations with VDI Star-type turret**







# **BMT TURRET TOOLHOLDERS**

#### Suitable for:

ACE

**BFW** 

Biglia

DOOSAN

Gildemeister/ DMG MORI

HAAS

HAAS BMT & BOT

Hardinge

Hwacheon

HYUNDAI WIA

**Jyoti** 

Leadwell

**LMW** 

Mazak

Mori Seiki

Muratec

Nakamura-Tome

**OKUMA** 

**VICTOR** 









# MORI SEIKI LIVE AND STATIC TOOLHOLDERS BMT60

| MORI SEIKI BMT60 | NL 1500/2000/2500/3000      |
|------------------|-----------------------------|
|                  | NLX 1500/2000/2500/3000     |
|                  | NT 3250/4200/4250/4300/5400 |
|                  | NZL 2500                    |

## **CONNECTION TURRET - MORI SEIKI BMT60**





## MORI SEIKI LIVE TOOLHOLDERS BMT60

## Straight BMT drilling and milling head







| Code                 | D  | Tool<br>grip | Internal<br>Cooling | F  | W   | W1  | Torq