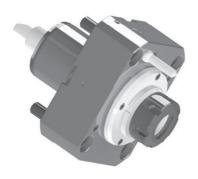

# MORI SEIKI LIVE AND STATIC TOOLHOLDERS BMT60

| MORI SEIKI BMT60 | NL 1500/2000/2500/3000      |
|------------------|-----------------------------|
|                  | NLX 1500/2000/2500/3000     |
|                  | NT 3250/4200/4250/4300/5400 |
|                  | NZL 2500                    |

## MORI SEIKI LIVE TOOLHOLDERS BMT60