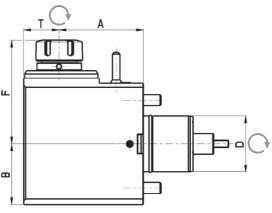

#### Angular BMT drilling and milling head

| Code                      | D  | Tool<br>grip | Internal<br>Cooling | Direction  | A  | В  | F   | Т  | W   | Torque<br>[Nm] | Speed<br>[rpm] | Ratio | P<br>[bar] |
|---------------------------|----|--------------|---------------------|------------|----|----|-----|----|-----|----------------|----------------|-------|------------|
| EDL2-60/201-32/1.3-90(MS) | 60 | ER32         | no                  | right/left | 90 | 65 | 107 | 38 | 108 | 70             | 6000           | 1:1   | -          |
| EDL2-60/201-32/2.3-90(MS) | 60 | ER32         | yes                 | right/left | 90 | 65 | 107 | 38 | 108 | 70             | 6000           | 1:1   | 20         |

<sup>\*</sup> The straight, angular and variable toolholders can be equipped with Weldon shaft or shell-mill shaft upon request.