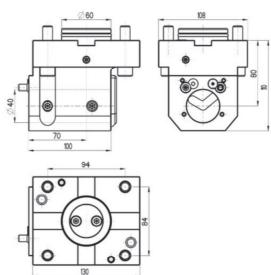

## Straight BMT drilling and milling head

| Code                 | D  | Tool<br>grip | Internal<br>Cooling | F  | W   | W1  | Torque<br>[Nm] | Speed [rpm] | Ratio | P<br>[bar] |
|----------------------|----|--------------|---------------------|----|-----|-----|----------------|-------------|-------|------------|
| EDL2-60/101-32/1(MS) | 60 | ER32         | no                  | 89 | 108 | 130 | 70             | 6000        | 1:1   | -          |
| EDL2-60/101-32/2(MS) | 60 | ER32         | yes                 | 89 | 108 | 130 | 70             | 6000        | 1:1   | 20         |