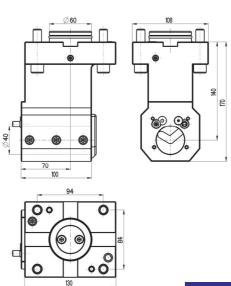

#### Angular BMT drilling and milling head

| Code                      | D  | Tool<br>grip | Internal<br>Cooling | Direction  | A  | В  | F   | Т  | W   | Torque<br>[Nm] | Speed<br>[rpm] | Ratio | P<br>[bar] |
|---------------------------|----|--------------|---------------------|------------|----|----|-----|----|-----|----------------|----------------|-------|------------|
| EDL2-60/201-32/1.3-90(MS) | 60 | ER32         | no                  | right/left | 90 | 65 | 107 | 38 | 108 | 70             | 6000           | 1:1   | -          |
| EDL2-60/201-32/2.3-90(MS) | 60 | ER32         | yes                 | right/left | 90 | 65 | 107 | 38 | 108 | 70             | 6000           | 1:1   | 20         |