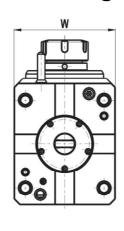

## Straight BMT drilling and milling head

| Code                 | D  | Tool<br>grip | Internal<br>Cooling | F  | W   | W1  | Torque<br>[Nm] | Speed [rpm] | Ratio | P<br>[bar] |
|----------------------|----|--------------|---------------------|----|-----|-----|----------------|-------------|-------|------------|
| EDL2-60/101-32/1(MS) | 60 | ER32         | no                  | 89 | 108 | 130 | 70             | 6000        | 1:1   | -          |
| EDL2-60/101-32/2(MS) | 60 | ER32         | yes                 | 89 | 108 | 130 | 70             | 6000        | 1:1   | 20         |

#### Angular BMT drilling and milling head

| Code                      | D  | Tool<br>grip | Internal<br>Cooling | Direction  | A  | В  | F   | Т  | W   | Torque<br>[Nm] | Speed<br>[rpm] | Ratio | P<br>[bar] |
|---------------------------|----|--------------|---------------------|------------|----|----|-----|----|-----|----------------|----------------|-------|------------|
| EDL2-60/201-32/1.3-90(MS) | 60 | ER32         | no                  | right/left | 90 | 65 | 107 | 38 | 108 | 70             | 6000           | 1:1   | -          |
| EDL2-60/201-32/2.3-90(MS) | 60 | ER32         | yes                 | right/left | 90 | 65 | 107 | 38 | 108 | 70             | 6000           | 1:1   | 20         |