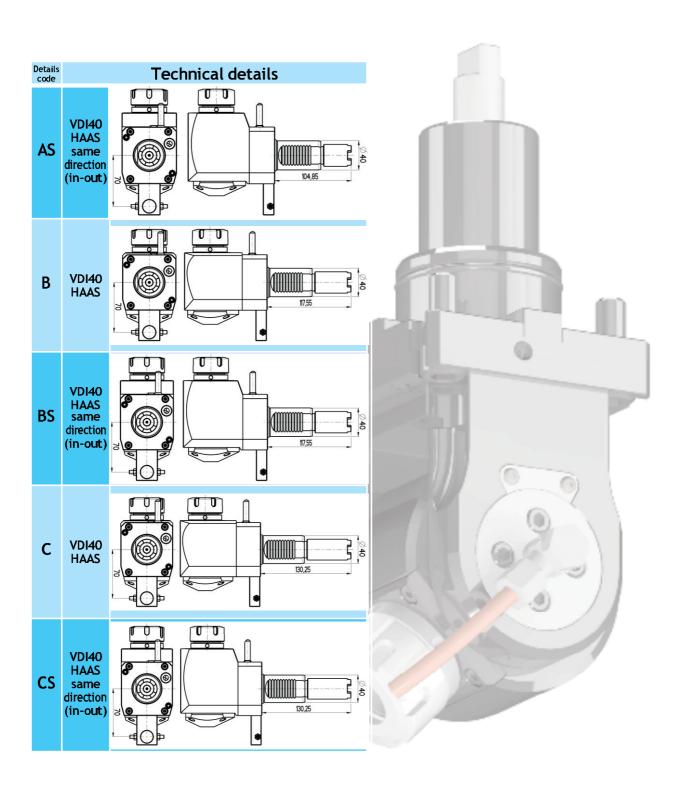

T 65 Nakamura        |     | 41  |  |  |  |
| BMT 60 OKUMA           |     | 45  |  |  |  |
| BMT 60 Mori Seiki      |     | .51 |  |  |  |
| VDI Turret Tools       |     |     |  |  |  |
| Sauter DIN 5482        |     | 56  |  |  |  |
| Sauter DIN 5480        |     | 59  |  |  |  |
| Duplomatic DIN 1809    |     | 63  |  |  |  |
| Baruffaldi / TOEM      |     | 67  |  |  |  |
| HAAS Turret            |     | .71 |  |  |  |
| OKUMA                  |     | .76 |  |  |  |
| VDI Static DIN 69880   |     | .79 |  |  |  |
| Accessories            |     | 85  |  |  |  |
| Operating instructions |     |     |  |  |  |
| Maintenance Data Sh    | eet | 90  |  |  |  |
|                        |     |     |  |  |  |

# LIVE TOOLHOLDER SYMBOLIZATION



Example: EDL1- 40/251-32/2.2-80A



















# **VDI** Live tools

#### DIN 5482 Operations with VDI Disk-type turret









#### **DIN 5480 Operations with VDI Star-type turret**







# **BMT TURRET TOOLHOLDERS**

#### Suitable for:

ACE

**BFW** 

Biglia

DOOSAN

Gildemeister/ DMG MORI

HAAS

HAAS BMT & BOT

Hardinge

Hwacheon

HYUNDAI WIA

**Jyoti** 

Leadwell

**LMW** 

Mazak

Mori Seiki

Muratec

Nakamura-Tome

**OKUMA** 

**VICTOR** 









# MORI SEIKI LIVE AND STATIC TOOLHOLDERS BMT60

| MORI SEIKI BMT60 | NL 1500/2000/2500/3000      |
|------------------|-----------------------------|
|                  | NLX 1500/2000/2500/3000     |
|                  | NT 3250/4200/4250/4300/5400 |
|                  | NZL 2500                    |

## **CONNECTION TURRET - MORI SEIKI BMT60**





## MORI SEIKI LIVE TOOLHOLDERS