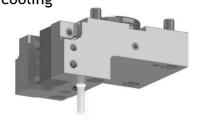

#### Angular BMT drilling and milling head

| Code                      | D  | Tool<br>grip | Internal<br>Cooling | Direction  | A  | В  | F   | Т  | W   | Torque<br>[Nm] | Speed<br>[rpm] | Ratio | P<br>[bar] |
|---------------------------|----|--------------|---------------------|------------|----|----|-----|----|-----|----------------|----------------|-------|------------|
| EDL2-60/201-32/1.3-90(MS) | 60 | ER32         | no                  | right/left | 90 | 65 | 107 | 38 | 108 | 70             | 6000           | 1:1   | -          |
| EDL2-60/201-32/2.3-90(MS) | 60 | ER32         | yes                 | right/left | 90 | 65 | 107 | 38 | 108 | 70             | 6000           | 1:1   | 20         |

<sup>\*</sup> The straight, angular and variable toolholders can be equipped with Weldon shaft or shell-mill shaft upon request.