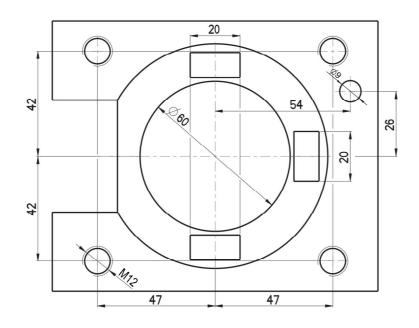

- 40/251-32/2.2-80A



















# **VDI** Live tools

#### DIN 5482 Operations with VDI Disk-type turret









#### **DIN 5480 Operations with VDI Star-type turret**







# **BMT TURRET TOOLHOLDERS**

#### Suitable for:

ACE

**BFW** 

Biglia

DOOSAN

Gildemeister/ DMG MORI

HAAS

HAAS BMT & BOT

Hardinge

Hwacheon

HYUNDAI WIA

**Jyoti** 

Leadwell

**LMW** 

Mazak

Mori Seiki

Muratec

Nakamura-Tome

**OKUMA** 

**VICTOR** 









# MORI SEIKI LIVE AND STATIC TOOLHOLDERS BMT60

| MORI SEIKI BMT60 | NL 1500/2000/2500/3000      |
|------------------|-----------------------------|
|                  | NLX 1500/2000/2500/3000     |
|                  | NT 3250/4200/4250/4300/5400 |
|                  | NZL 2500                    |

## **CONNECTION TURRET - MORI SEIKI BMT60**





## MORI SEIKI LIVE TOOLHOLDERS BMT60

## Straight BMT drilling and milling head







| Code                 | D  | Tool<br>grip | Internal<br>Cooling | F  | W   | W1  | Torque<br>[Nm] | Speed [rpm] | Ratio | P<br>[bar] |
|----------------------|----|--------------|---------------------|----|-----|-----|----------------|-------------|-------|------------|
| EDL2-60/101-32/1(MS) | 60 | ER32         | no                  | 89 | 108 | 130 | 70             | 6000        | 1:1   | -          |
| EDL2-60/101-32/2(MS) | 60 | ER32         | yes                 | 89 | 108 | 130 | 70             | 6000        | 1:1   | 20         |

#### Angular BMT drilling and milling head







| Code                      | D  | Tool<br>grip | Internal<br>Cooling | Direction  | A  | В  | F   | Т  | W   | To