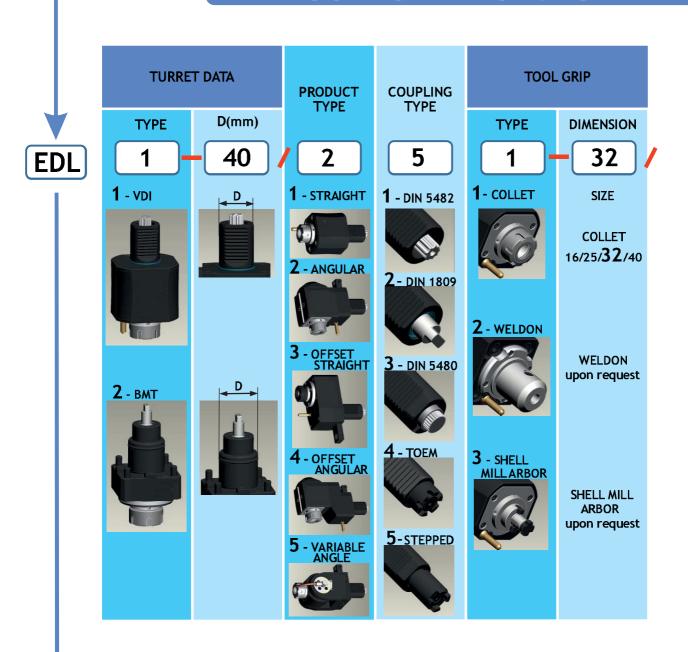

BMT 55 Nakamura        |     | .36 |  |  |  |
| BMT 65 Nakamura        |     | 41  |  |  |  |
| BMT 60 OKUMA           |     | 45  |  |  |  |
| BMT 60 Mori Seiki      |     | .51 |  |  |  |
| VDI Turret Tools       |     |     |  |  |  |
| Sauter DIN 5482        |     | 56  |  |  |  |
| Sauter DIN 5480        |     | 59  |  |  |  |
| Duplomatic DIN 1809    |     | 63  |  |  |  |
| Baruffaldi / TOEM      |     | 67  |  |  |  |
| HAAS Turret            |     | .71 |  |  |  |
| OKUMA                  |     | .76 |  |  |  |
| VDI Static DIN 69880   |     | .79 |  |  |  |
| Accessories            |     | 85  |  |  |  |
| Operating instructions |     |     |  |  |  |
| Maintenance Data Sh    | eet | 90  |  |  |  |
|                        |     |     |  |  |  |

# LIVE TOOLHOLDER SYMBOLIZATION



Example: EDL1- 40/251-32/2.2-80A



















# **VDI** Live tools

#### DIN 5482 Operations with VDI Disk-type turret









#### **DIN 5480 Operations with VDI Star-type turret**







# **BMT TURRET TOOLHOLDERS**

#### Suitable for:

ACE

**BFW** 

Biglia

DOOSAN

Gildemeister/ DMG MORI

HAAS

HAAS BMT & BOT

Hardinge

Hwacheon

HYUNDAI WIA

**Jyoti** 

Leadwell

**LMW** 

Mazak

Mori Seiki

Muratec

Nakamura-Tome

**OKUMA** 

**VICTOR** 









# MORI SEIKI LIVE AND STATIC TOOLHOLDERS BMT60

| MORI SEIKI BMT60 | NL 1500/2000/2500/3000      |
|------------------|-----------------------------|
|                  | NLX 1500/2000/2500/3000     |
|                  | NT 3250/4200/4250/4300/5400 |
|                  | NZL 2500                    |

## **CONNECTION TURRET - MORI