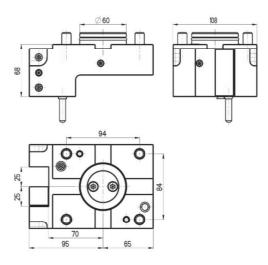

## Straight BMT drilling and milling head

| Code                 | D  | Tool<br>grip | Internal<br>Cooling | F  | W   | W1  | Torque<br>[Nm] | Speed [rpm] | Ratio | P<br>[bar] |
|----------------------|----|--------------|---------------------|----|-----|-----|----------------|-------------|-------|------------|
| EDL2-60/101-32/1(MS) | 60 | ER32         | no                  | 89 | 108 | 130 | 70             | 6000        | 1:1   | -          |
| EDL2-60/101-32/2(MS) | 60 | ER32         | yes                 | 89 | 108 | 130 | 70             | 6000        | 1:1   | 20         |

<sup>\*</sup> The straight, angular and variable toolholders can be equipped with Weldon shaft or shell-mill shaft upon request.