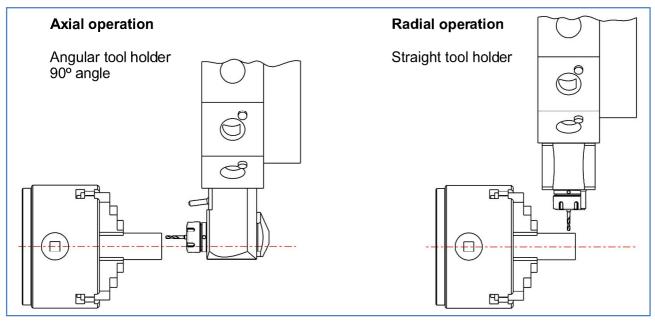

# **VDI** Live tools

#### DIN 5482 Operations with VDI Disk-type turret

#### **DIN 5480 Operations with VDI Star-type turret**