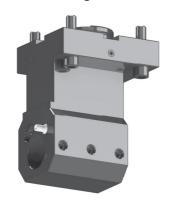

## Straight BMT drilling and milling head

| Code                 | D  | Tool<br>grip | Internal<br>Cooling | F  | W   | W1  | Torque<br>[Nm] | Speed [rpm] | Ratio | P<br>[bar] |
|----------------------|----|--------------|---------------------|----|-----|-----|----------------|-------------|-------|------------|
| EDL2-60/101-32/1(MS) | 60 | ER32         | no                  | 89 | 108 | 130 | 70             | 6000        | 1:1   | -          |
| EDL2-60/101-32/2(MS) | 60 | ER32         | yes                 | 89 | 108 | 130 | 70             | 6000        | 1:1   | 20         |