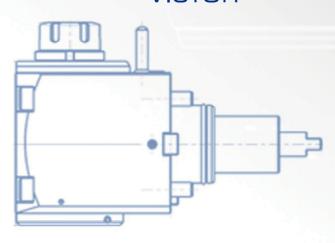

## MORI SEIKI LIVE TOOLHOLDERS BMT60

## Straight BMT drilling and milling head

| Code                 | D  | Tool<br>grip | Internal<br>Cooling | F  | W   | W1  | Torque<br>[Nm] | Speed [rpm] | Ratio | P<br>[bar] |
|----------------------|----|--------------|---------------------|----|-----|-----|----------------|-------------|-------|------------|
| EDL2-60/101-32/1(MS) | 60 | ER32         | no                  | 89 | 108 | 130 | 70             | 6000        | 1:1   | -          |
| EDL2-60/101-32/2(MS) | 60 | ER32         | yes                 | 89 | 108 | 130 | 70             | 6000        | 1:1   | 20         |