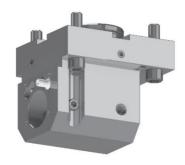

## Straight BMT drilling and milling head

| Code                 | D  | Tool<br>grip | Internal<br>Cooling | F  | W   | W1  | Torque<br>[Nm] | Speed [rpm] | Ratio | P<br>[bar] |
|----------------------|----|--------------|---------------------|----|-----|-----|----------------|-------------|-------|------------|
| EDL2-60/101-32/1(MS) | 60 | ER32         | no                  | 89 | 108 | 130 | 70             | 6000        | 1:1   | -          |
| EDL2-60/101-32/2(MS) | 60 | ER32         | yes                 | 89 | 108 | 130 | 70             | 6000        | 1:1   | 20         |

<sup>\*</sup> The straight, angular and variable toolholders can be equipped with Weldon shaft or shell-mill shaft upon request.