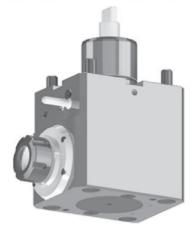

## MORI SEIKI LIVE TOOLHOLDERS BMT60

## Straight BMT drilling and milling head

| Code                 | D  | Tool<br>grip | Internal<br>Cooling | F  | W   | W1  | Torque<br>[Nm] | Speed [rpm] | Ratio | P<br>[bar] |
|----------------------|----|--------------|---------------------|----|-----|-----|----------------|-------------|-------|------------|
| EDL2-60/101-32/1(MS) | 60 | ER32         | no                  | 89 | 108 | 130 | 70             | 6000        | 1:1   | -          |
| EDL2-60/101-32/2(MS) | 60 | ER32         | yes                 | 89 | 108 | 130 | 70             | 6000        | 1:1   | 20         |

#### Angular BMT drilling and milling head

| Code                      | D  | Tool<br>grip | Internal<br>Cooling | Direction  | A  | В  | F   | Т  | W   | Torque<br>[Nm] | Speed<br>[rpm] | Ratio | P<br>[bar] |
|---------------------------|----|--------------|---------------------|------------|----|----|-----|----|-----|----------------|----------------|-------|------------|
| EDL2-60/201-32/1.3-90(MS) | 60 | ER32         | no                  | right/left | 90 | 65 | 107 | 38 | 108 | 70             | 6000           | 1:1   | -          |
| EDL2-60/201-32/2.3-90(MS) | 60 | ER32         | yes                 | right/left | 90 | 65 | 107 | 38 | 108 | 70             | 6000           | 1:1   | 20         |