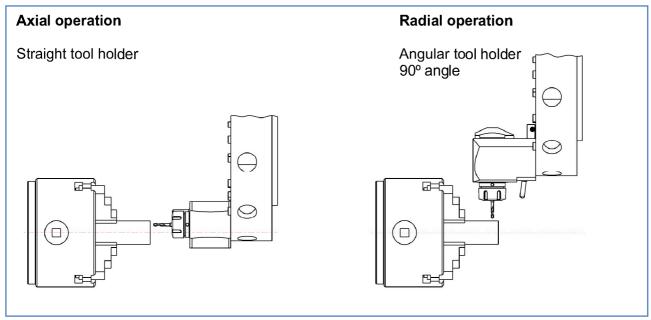

**EuroDrive** produces Tool Holders for CNC lathes with axial, radial and adjustable style for BMT, VDI and BOT Turrets. Static Tools are offered for Turning, Boring, Face Grooving, Cut Off and Bar Pulling operations.