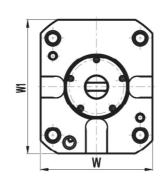

## Straight BMT drilling and milling head

| Code                 | D  | Tool<br>grip | Internal<br>Cooling | F  | W   | W1  | Torque<br>[Nm] | Speed [rpm] | Ratio | P<br>[bar] |
|----------------------|----|--------------|---------------------|----|-----|-----|----------------|-------------|-------|------------|
| EDL2-60/101-32/1(MS) | 60 | ER32         | no                  | 89 | 108 | 130 | 70             | 6000        | 1:1   | -          |
| EDL2-60/101-32/2(MS) | 60 | ER32         | yes                 | 89 | 108 | 130 | 70             | 6000        | 1:1   | 20         |

#### Angular BMT drilling and milling head

| Code                      | D  | Tool<br>grip | Internal<br>Cooling | Direction  | A  | В  | F   | Т  | W   | Torque<br>[Nm] | Speed<br>[rpm] | Ratio | P<br>[bar] |
|---------------------------|----|--------------|---------------------|------------|----|----|-----|----|-----|----------------|----------------|-------|------------|
| EDL2-60/201-32/1.3-90(MS) | 60 | ER32         | no                  | right/left | 90 | 65 | 107 | 38 | 108 | 70             | 6000           | 1:1   | -          |
| EDL2-60/201-32/2.3-90(MS) | 60 | ER32         | yes                 | right/left | 90 | 65 | 107 | 38 | 108 | 70             | 6000           | 1:1   | 20         |