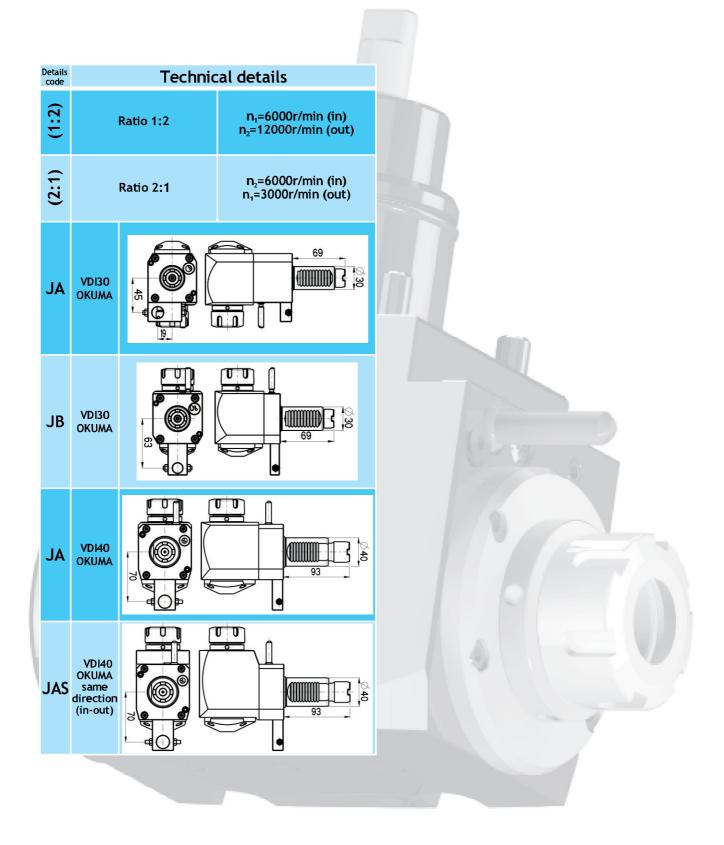

|
| BMT 65 Nakamura        |     | 41  |  |  |  |
| BMT 60 OKUMA           |     | 45  |  |  |  |
| BMT 60 Mori Seiki      |     | .51 |  |  |  |
| VDI Turret Tools       |     |     |  |  |  |
| Sauter DIN 5482        |     | 56  |  |  |  |
| Sauter DIN 5480        |     | 59  |  |  |  |
| Duplomatic DIN 1809    |     | 63  |  |  |  |
| Baruffaldi / TOEM      |     | 67  |  |  |  |
| HAAS Turret            |     | .71 |  |  |  |
| OKUMA                  |     | .76 |  |  |  |
| VDI Static DIN 69880   |     | .79 |  |  |  |
| Accessories            |     | 85  |  |  |  |
| Operating instructions |     |     |  |  |  |
| Maintenance Data Sh    | eet | 90  |  |  |  |
|                        |     |     |  |  |  |

# LIVE TOOLHOLDER SYMBOLIZATION



Example: EDL1- 40/251-32/2.2-80A



















# **VDI** Live tools

#### DIN 5482 Operations with VDI Disk-type turret









#### **DIN 5480 Operations with VDI Star-type turret**







# **BMT TURRET TOOLHOLDERS**

#### Suitable for:

ACE

**BFW** 

Biglia

DOOSAN

Gildemeister/ DMG MORI

HAAS

HAAS BMT & BOT

Hardinge

Hwacheon

HYUNDAI WIA

**Jyoti** 

Leadwell

**LMW** 

Mazak

Mori Seiki

Muratec

Nakamura-Tome

**OKUMA** 

**VICTOR** 









# MORI SEIKI LIVE AND STATIC TOOLHOLDERS BMT60

| MORI SEIKI BMT60 | NL 1500/2000/2500/3000      |
|------------------|-----------------------------|
|                  | NLX 1500/2000/2500/3000     |
|                  | NT 3250/4200/4250/4300/5400 |
|                  | NZL 2500                    |

## **CONNECTION TURRET - MORI SEIKI BMT60**





## MORI SEIKI LIVE TOOLHO