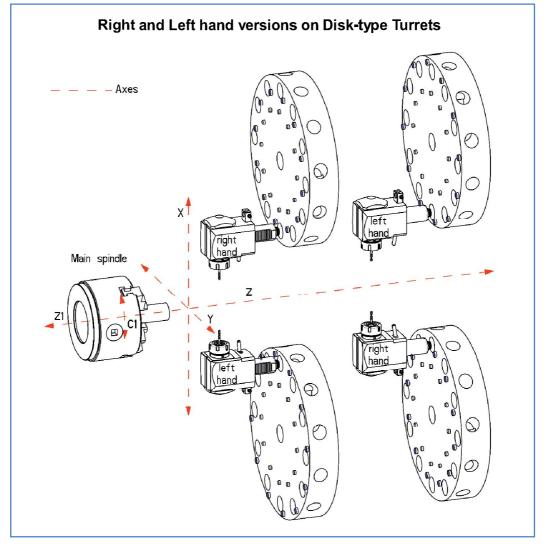

#### DIN 5482 Operations with VDI Disk-type turret

#### **DIN 5480 Operations with VDI Star-type turret**