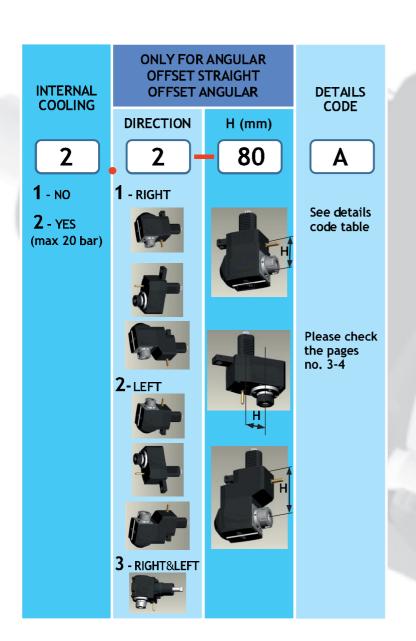

|  |  |
| BMT 65 Nakamura        |     | 41  |  |  |  |
| BMT 60 OKUMA           |     | 45  |  |  |  |
| BMT 60 Mori Seiki      |     | .51 |  |  |  |
| VDI Turret Tools       |     |     |  |  |  |
| Sauter DIN 5482        |     | 56  |  |  |  |
| Sauter DIN 5480        |     | 59  |  |  |  |
| Duplomatic DIN 1809    |     | 63  |  |  |  |
| Baruffaldi / TOEM      |     | 67  |  |  |  |
| HAAS Turret            |     | .71 |  |  |  |
| OKUMA                  |     | .76 |  |  |  |
| VDI Static DIN 69880   |     | .79 |  |  |  |
| Accessories            |     | 85  |  |  |  |
| Operating instructions |     |     |  |  |  |
| Maintenance Data Sh    | eet | 90  |  |  |  |
|                        |     |     |  |  |  |

# LIVE TOOLHOLDER SYMBOLIZATION



Example: EDL1- 40/251-32/2.2-80A



















# **VDI** Live tools

#### DIN 5482 Operations with VDI Disk-type turret









#### **DIN 5480 Operations with VDI Star-type turret**







# **BMT TURRET TOOLHOLDERS**

#### Suitable for:

ACE

**BFW** 

Biglia

DOOSAN

Gildemeister/ DMG MORI

HAAS

HAAS BMT & BOT

Hardinge

Hwacheon

HYUNDAI WIA

**Jyoti** 

Leadwell

**LMW** 

Mazak

Mori Seiki

Muratec

Nakamura-Tome

**OKUMA** 

**VICTOR** 









# MORI SEIKI LIVE AND STATIC TOOLHOLDERS BMT60

| MORI SEIKI BMT60 | NL 1500/2000/2500/3000      |
|------------------|-----------------------------|
|                  | NLX 1500/2000/2500/3000     |
|                  | NT 3250/4200/4250/4300/5400 |
|                  | NZL 2500                    |

## **CONNECTION TURRET - MORI SEIKI BMT60**





## MORI SEIKI LIVE