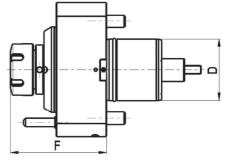

## Straight BMT drilling and milling head

| Code                 | D  | Tool<br>grip | Internal<br>Cooling | F  | W   | W1  | Torque<br>[Nm] | Speed [rpm] | Ratio | P<br>[bar] |
|----------------------|----|--------------|---------------------|----|-----|-----|----------------|-------------|-------|------------|
| EDL2-60/101-32/1(MS) | 60 | ER32         | no                  | 89 | 108 | 130 | 70             | 6000        | 1:1   | -          |
| EDL2-60/101-32/2(MS) | 60 | ER32         | yes                 | 89 | 108 | 130 | 70             | 6000        | 1:1   | 20         |

#### Angular BMT drilling and milling head

| Code                      | D  | Tool<br>grip | Internal<br>Cooling | Direction  | A  | В  | F   | Т  | W   | Torque<br>[Nm] | Speed<br>[rpm] | Ratio | P<br>[bar] |
|---------------------------|----|--------------|---------------------|------------|----|----|-----|----|-----|----------------|----------------|-------|------------|
| EDL2-60/201-32/1.3-90(MS) | 60 | ER32         | no                  | right/left | 90 | 65 | 107 | 38 | 108 | 70             | 6000           | 1:1   | -          |
| EDL2-60/201-32/2.3-90(MS) | 60 | ER32         | yes                 | right/left | 90 | 65 | 107 | 38 | 108 | 70             | 6000           | 1:1   | 20         |